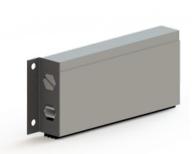

# 740S

Automatic Door Bottom Surface Mount

### SIZE:

- 21/32" x 1-13/13" (17 mm x 46 mm)