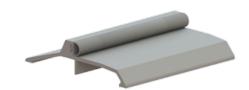

# **565S**

# 3-5/8" Panic Threshold

#### WIDTH:

- 3-5/8" (92 mm)

#### HEIGHT:

- 7/8" (22.2 mm)