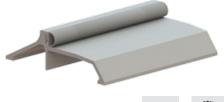

# 560S 3-1/2" Panic Threshold

## WIDTH:

- 3-1/2" (88.9 mm)

HEIGHT:

- 1" (25.4 mm)