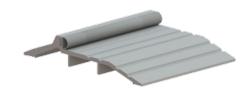

# 5" Panic Threshold

#### WIDTH:

- 5" (127 mm)

#### HEIGHT:

- 7/8" (22.2 mm)